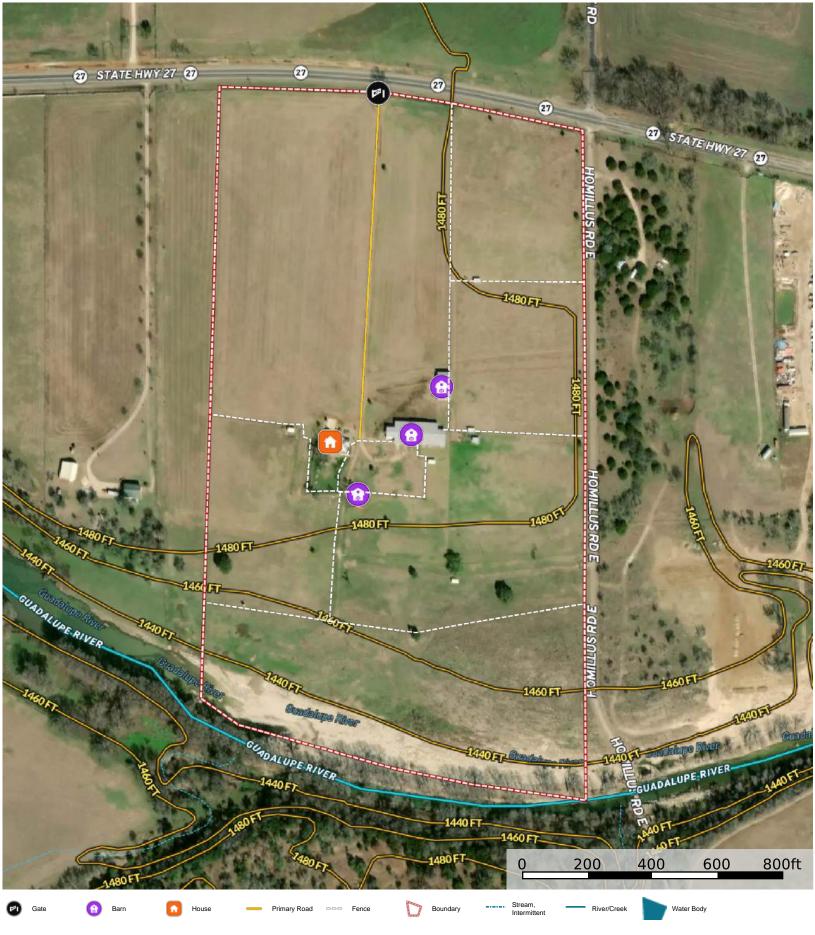

# **Terrapin Farms 54.79 Ac. Kerr County**

Terrapin Farms is a lovely farm ideally located between Comfort and Center Point on Hwy 27, and only 40 miles from northwest San Antonio. There is roughly 1,200 feet of beautiful Guadalupe River frontage. The cypress tree lined river offers deeper holes great for fishing and swimming along with shallower rapids that are ideal for lounging in. There is a beautiful custom home with a wonderful outdoor living space overlooking the river. The two large barns offer plenty of storage for equipment, hay and cover for livestock. The fertile land has been cross fenced into seven different pastures, ideal for running livestock and horses. This place has it all, from solar panels to rain water storage, from a propane generator to a walk-in processing cooler, and everything inbetween.